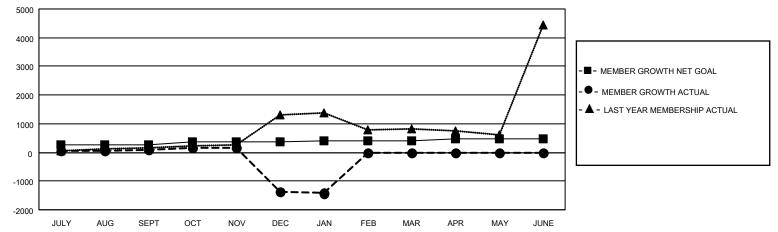

#### GOALS AND ACTUAL MEMBERS CUMULATIVE

| DROPPED CLUBS: 5 |       | 142 CLUBS OF 369 ADDED 1 OR<br>MORE NEW MEMBERS | GENDER DISTRIBUTION                   |                |  |
|------------------|-------|-------------------------------------------------|---------------------------------------|----------------|--|
|                  |       | MONE NEW MEMBERS                                | MALE                                  | 6,027 (58.65%) |  |
|                  |       |                                                 | FEMALE                                | 4,244 (41.30%) |  |
| DROPPED MEMBERS  |       |                                                 | NON BINARY                            | 0 (0.00%)      |  |
|                  |       |                                                 | PREFER NOT TO ANSWER                  | 6 (0.06%)      |  |
| DECEASED         | 11    |                                                 |                                       | ,              |  |
| CLUB CANCELLED   | 304   | CLICK HERE FOR CUMULATIVE                       | TOTAL FAMILY UNIT MEMBERS 8,082       |                |  |
| OTHER            | 1,903 | MEMBERSHIP DATA                                 |                                       |                |  |
| TOTAL            | 2,218 |                                                 | FAMILY MEMBERS PAYING HALF DUES 4,974 |                |  |
|                  |       |                                                 |                                       |                |  |

## District 3234D2

| Clubs RESULTS FOR 2021-2022 |   |   |   | Members RESULTS FOR 2021-2022 |     |     |       |
|-----------------------------|---|---|---|-------------------------------|-----|-----|-------|
|                             |   |   |   |                               |     |     |       |
| JULY/AUG/SEPT               | 3 | 4 | 2 | JULY/AUG/SEPT                 | 255 | 438 | 277   |
| OCT/NOV/DEC                 | 2 | 2 | 3 | OCT/NOV/DEC                   | 100 | 403 | 1,854 |
| JAN/FEB/MAR                 | 1 | 0 | 0 | JAN/FEB/MAR                   | 40  | 161 | 87    |
| APR/MAY/JUNE                | 0 | 0 | 0 | APR/MAY/JUNE                  | 90  | 0   | 0     |