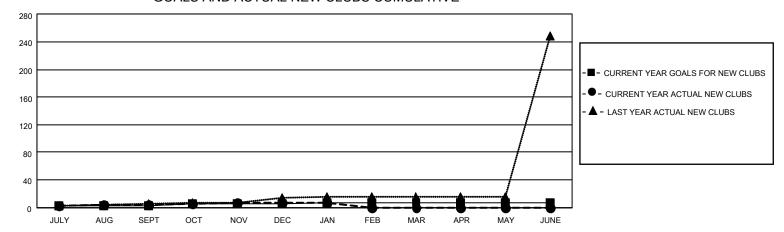

#### GOALS AND ACTUAL NEW CLUBS CUMULATIVE

## District 3234D2

| Clubs RESULTS FOR 2021-2022 |   |   |   | Members RESULTS FOR 2021-2022 |     |     |       |
|-----------------------------|---|---|---|-------------------------------|-----|-----|-------|
|                             |   |   |   |                               |     |     |       |
| JULY/AUG/SEPT               | 3 | 4 | 2 | JULY/AUG/SEPT                 | 255 | 438 | 277   |
| OCT/NOV/DEC                 | 2 | 2 | 3 | OCT/NOV/DEC                   | 100 | 403 | 1,854 |
| JAN/FEB/MAR                 | 1 | 0 | 0 | JAN/FEB/MAR                   | 40  | 161 | 87    |
| APR/MAY/JUNE                | 0 | 0 | 0 | APR/MAY/JUNE                  | 90  | 0   | 0     |